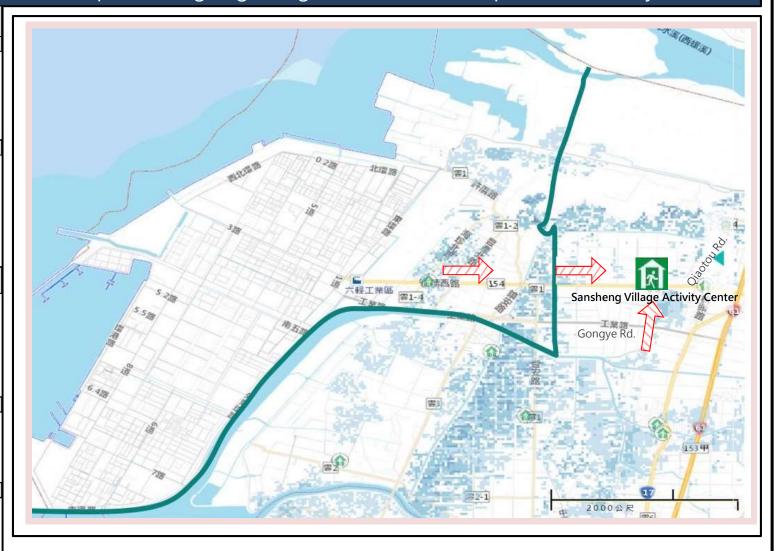

# Evacuation Map of Zhongxing Village, Mailiao Township, Yunlin County

## **Evacuation Shelter**

Shelter: Sansheng Village Activity Center

Accommodate: 100 people

Address: No. 26, Sec. 1, Rende W. Rd., Mailiao

Township

TEL: 05-6932033

Made by Mailiao Township Office, July 2023

| _      | Administrative Boundary | Labelling                           | Facility                                                   | Flood Potential<br>(500mm/24hr)               |
|--------|-------------------------|-------------------------------------|------------------------------------------------------------|-----------------------------------------------|
| Pegend | Village Boundary        | Evacuation Route  Shelter for Flood | Indoor Evacuation Shelter  Emergency Operation Center, EOC | 0.5-1.0 m<br>1.0-2.0 m<br>2.0-3.0 m<br>>3.0 m |