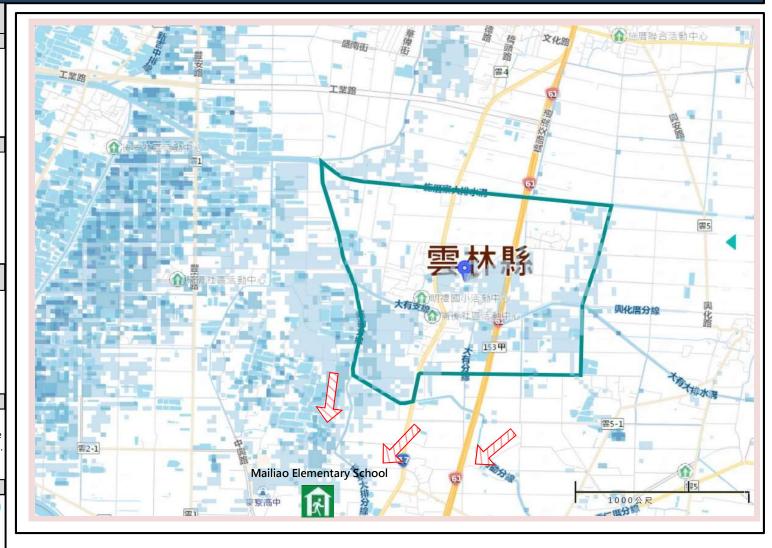

# Evacuation Map of Lunhou Village, Mailiao Township, Yunlin County

## Disaster Prevention Information Administration Zone

Population: 3,281 people

### **Evacuation Shelter**

Shelter: Mailiao
Elementary School
Accommodate: 200 people

Accommodate: 200 people Address: No. 260.

Zhongshan Rd., Mailiao Township

TEL: 05-6932266#16

Made by Mailiao Township Office,