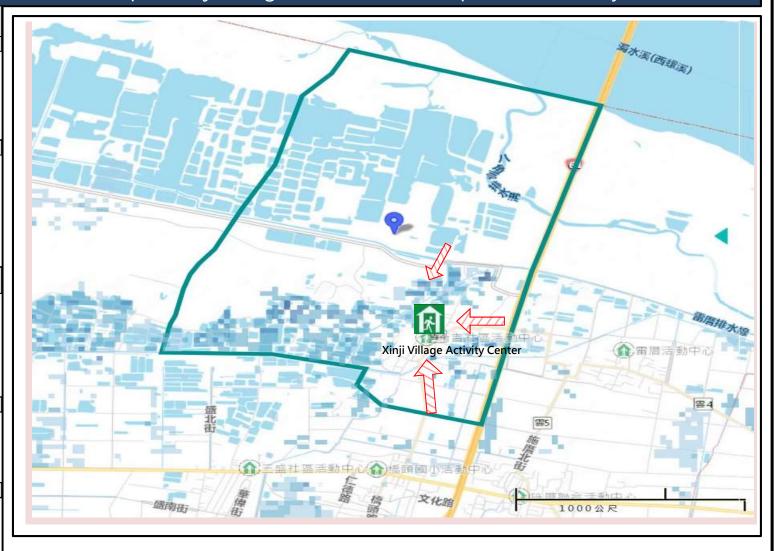

# Evacuation Map of Sinji Village, Mailiao Township, Yunlin County

### **Disaster Prevention** Information Administration Zone

Population: 1,424people

# **Evacuation Principle**

Floods: Vertical refuge. People live in lowlands go to shelters.

## **Evacuation Shelter**

Shelter: Xinji Village Activity Center

Accommodate: 30 people

Address: No. 69-1, Xinji, Mailiao Township

TEL: 05-6912945

Made by Mailiao Township Office,

| р      | Administrative Boundary | Labelling                           | Facility                                                   | Flood Potential<br>(500mm/24hr)               |
|--------|-------------------------|-------------------------------------|------------------------------------------------------------|-----------------------------------------------|
| Legenc | Village Boundary        | Evacuation Route  Shelter for Flood | Indoor Evacuation Shelter  Emergency Operation Center, EOC | 0.5-1.0 m<br>1.0-2.0 m<br>2.0-3.0 m<br>>3.0 m |