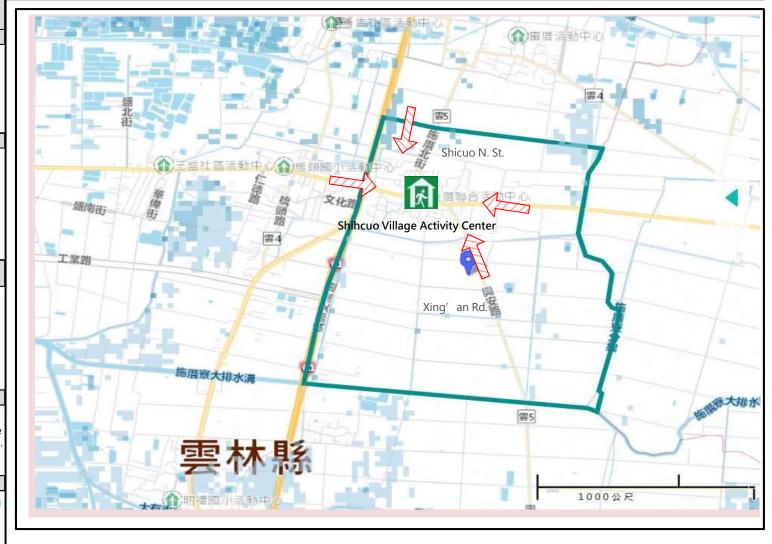

# Evacuation Map of Shihcuo Village, Mailiao Township, Yunlin County

## **Evacuation Principle**

Floods: Vertical refuge. People live in lowlands go to shelters.

## **Evacuation Shelter**

Shelter: Shihcuo Village

**Activity Center** 

Accommodate: 100 people

Address: No. 502, Rende E. Rd., Mailiao Township

TEL: 05-6911492

Made by Mailiao Township Office,

| р      | Administrative Boundary | Labelling                           | Facility                                                   | Flood Potential<br>(500mm/24hr)               |
|--------|-------------------------|-------------------------------------|------------------------------------------------------------|-----------------------------------------------|
| Legenc | Village Boundary        | Evacuation Route  Shelter for Flood | Indoor Evacuation Shelter  Emergency Operation Center, EOC | 0.5-1.0 m<br>1.0-2.0 m<br>2.0-3.0 m<br>>3.0 m |