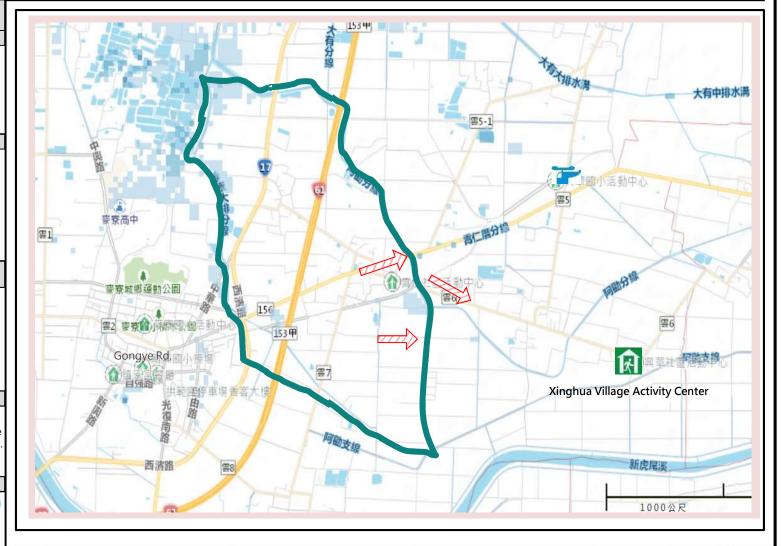

# Evacuation Map of Wayao Village, Mailiao Township, Yunlin County

## **Evacuation Principle**

Floods: Vertical refuge. People live in lowlands go to shelters.

## **Evacuation Shelter**

Shelter: Xinghua Village **Activity Center** 

Accommodate: 180 people

Address: No. 50-1,

Xinghua, Mailiao Township

TEL: 05-6932075

Made by Mailiao Township Office,