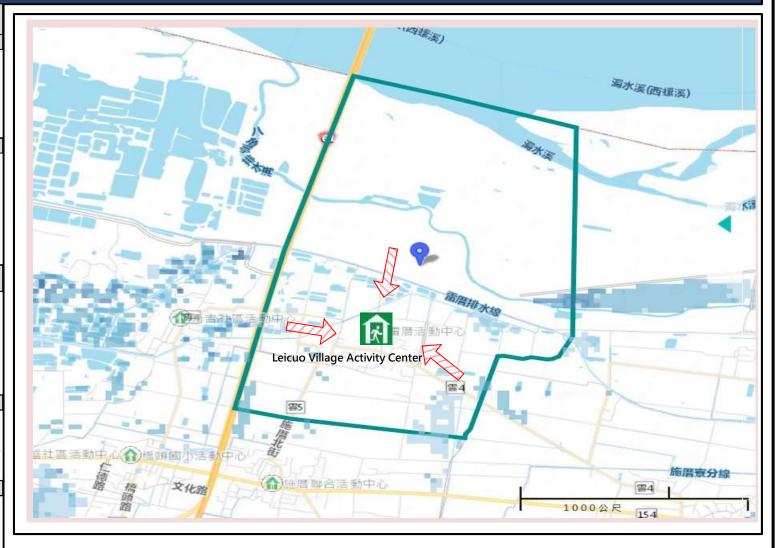

# Evacuation Map of Leicuo Village, Mailiao Township, Yunlin County

## **Evacuation Shelter**

Shelter: Leicuo Village **Activity Center** Accommodate: 50 people

Address:No. 62-2, Leicuo, Mailiao Township

TEL: 05-6912059

Made by Mailiao Township Office,

|         | Administrative Boundary | Labelling                           | Facility                                                   | Flood Potential<br>(500mm/24hr)               |
|---------|-------------------------|-------------------------------------|------------------------------------------------------------|-----------------------------------------------|
| Puegend | Village Boundary        | Evacuation Route  Shelter for Flood | Indoor Evacuation Shelter  Emergency Operation Center, EOC | 0.5-1.0 m<br>1.0-2.0 m<br>2.0-3.0 m<br>>3.0 m |