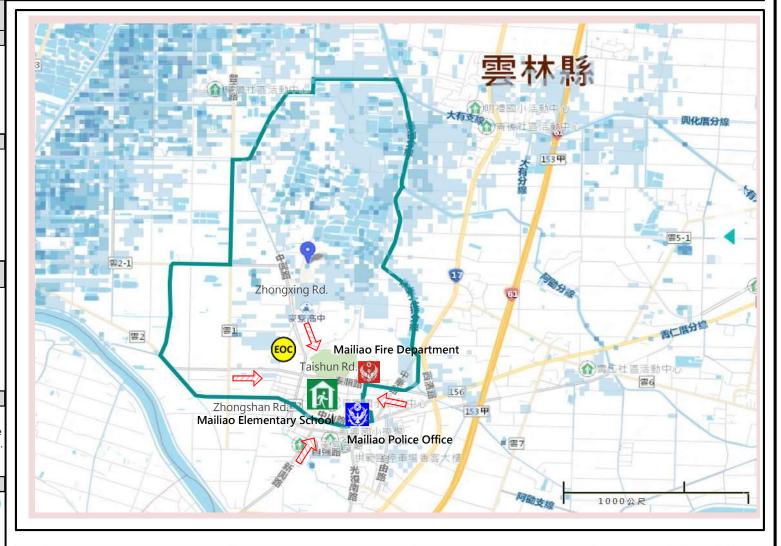

# Evacuation Map of Maijin Village, Mailiao Township, Yunlin County

#### **Emergency notification**

Mailiao Township Emergency Operation Center, (EOC) TEL: 05-6938911

Chief of Village: DONG-HONG LIN,

Mobile: 0912-67798

Mailiao Police Office TEL: 05-6932030

Mailiao Fire Department TEL: 05-6933143

## **Evacuation Principle**

Floods: Vertical refuge. People live in lowlands go to shelters.

#### **Evacuation Shelter**

Shelter: Mailiao **Elementary School** 

Accommodate: 200 people Address: No. 260,

Zhongshan Rd., Mailiao Township

TEL: 05-6932266#16

Made by Mailiao Township Office,