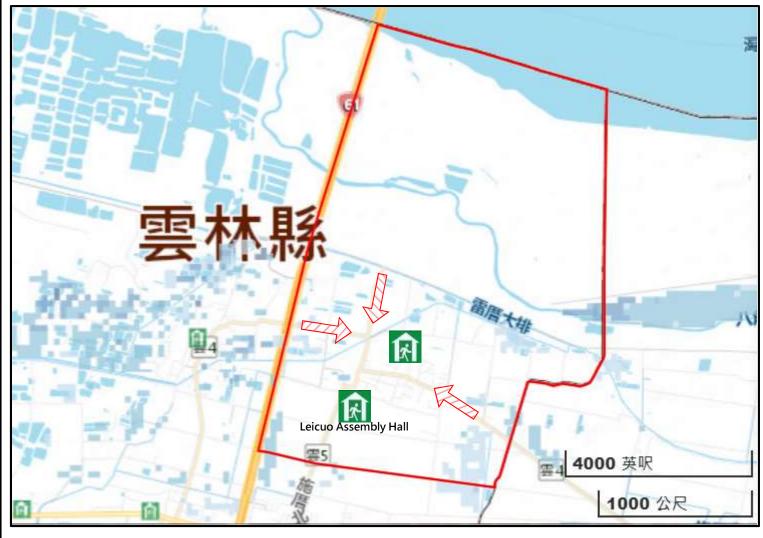

# Evacuation Map of Leicuo Village, Mailiao Township, Yunlin County

#### **Evacuation Shelter**

Shelter: Leicuo Village Activity Center Accommodate: 50 people Address:No. 62-2, Leicuo, Malliao Township TEL: 05-6912277

Shelter: Leicuo Assembly (E)

Accommodate: 190 people Address: No. 122-66, Leicuo, Malliao Township TEL: 0912-314345