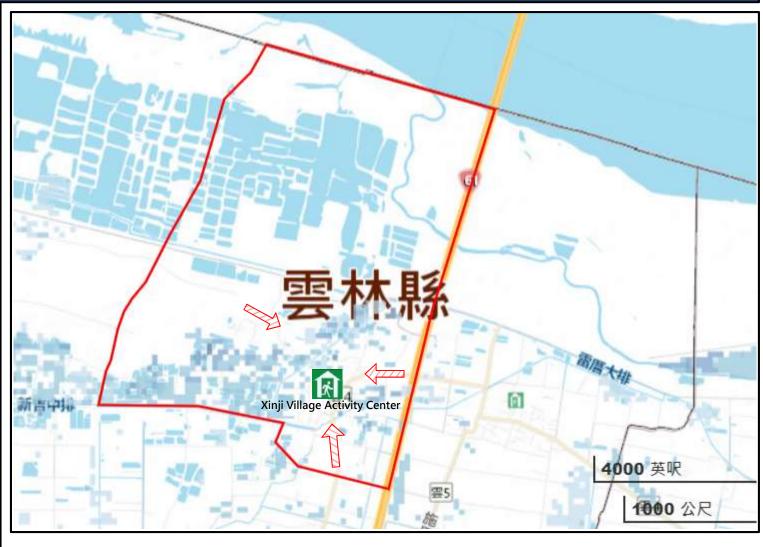

# Evacuation Map of Sinji Village, Mailiao Township, Yunlin County

#### **Evacuation Shelter**

Shelter: Xinji Village Activity Center Accommodate: 40 people

Address: No. 69-1, Xinji, Mailiao Township

TEL: 05-6912282

|        | Administrative Boundary | Labelling                           | Facility                  |
|--------|-------------------------|-------------------------------------|---------------------------|
| Legend | Village Boundary        | Evacuation Route  Shelter for Flood | Indoor Evacuation Shelter |