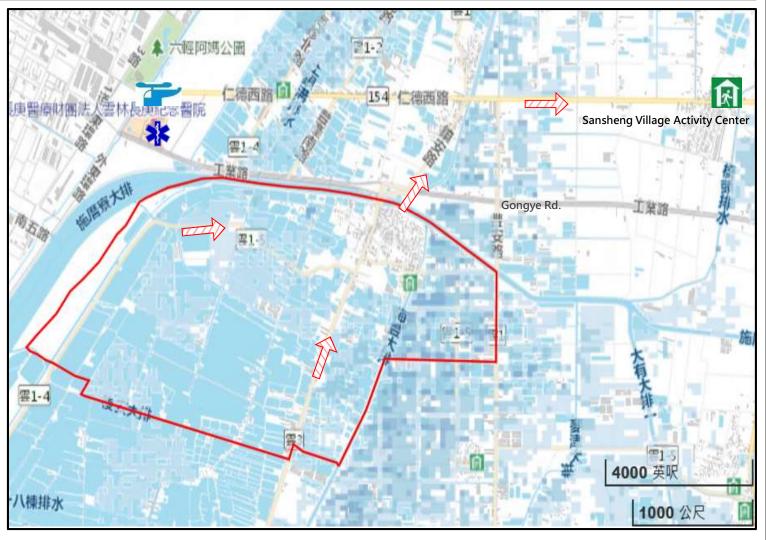

# Evacuation Map of Zhongxing Village, Mailiao Township, Yunlin County

#### **Evacuation Shelter**

Shelter: Sansheng Village

**Activity Center** 

Accommodate: 130 people

Address: No. 26, Sec. 1, Rende W. Rd., Mailiao

Township

TEL: 0952-996406

| р      | Administrative Boundary | Labelling                                | Facility                  |
|--------|-------------------------|------------------------------------------|---------------------------|
| Legeno | Village Boundary        | Evacuation Route  Shelter for Earthquake | Indoor Evacuation Shelter |