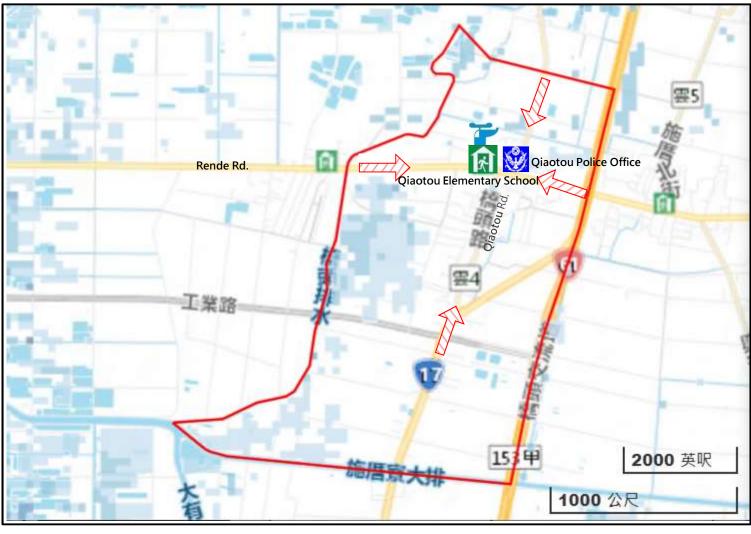

# Evacuation Map of Qiaotou Village, Mailiao Township, Yunlin County

# Information Administration Zone

Population: 5,036 people

#### **Evacuation Shelter**

Shelter: Qiaotou Elementary School Accommodate: 380 people Address: No. 248, Rende

Rd., Mailiao Township

TEL: 05-6912358#23

| ٥      | Administrative Boundary | Labelling                           | Facility                                          |
|--------|-------------------------|-------------------------------------|---------------------------------------------------|
| Legenc | Village Boundary        | Evacuation Route  Shelter for Flood | Indoor Evacuation Shelter  Police Office  Helipad |