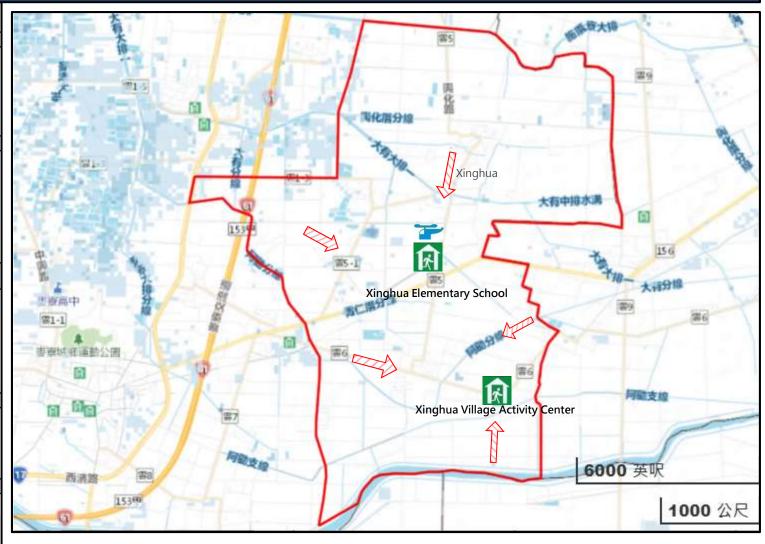

# Evacuation Map of Xinghua Village, Mailiao Township, Yunlin County

#### **Evacuation Shelter**

Shelter: Xinghua Elementary (E)

Accommodate: 100 people Address: No. 1, Xinghua, Mailiao Township TEL: 05-6932574#9

Shelter: Xinghua Village Activity Center Accommodate: 180 people Address: No. 50-1, Xinghua, Mailiao Township

Mailiao Township TEL: 0934-066311

| q      | Administrative Boundary | Labelling                           | Facility                           |
|--------|-------------------------|-------------------------------------|------------------------------------|
| puəɓəŋ | Village Boundary        | Evacuation Route  Shelter for Flood | Indoor Evacuation Shelter  Helipad |