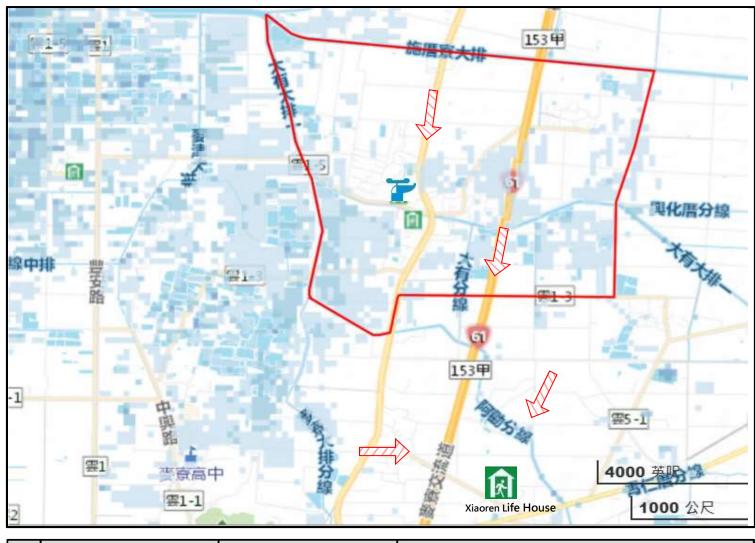

# Evacuation Map of Wayao Village, Mailiao Township, Yunlin County

#### Disaster Prevention Information Administration Zone

Population: 2,418 people

#### **Evacuation Shelter**

Shelter: Xiaoren Life House Accommodate: 120 people Address: No.8, Xiaoren, Mailiao

Township

TEL: 0937-471933

| ٥      | Administrative Boundary | Labelling                                | Facility                           |
|--------|-------------------------|------------------------------------------|------------------------------------|
| Legeno | Village Boundary        | Evacuation Route  Shelter for Earthquake | Indoor Evacuation Shelter  Helipad |