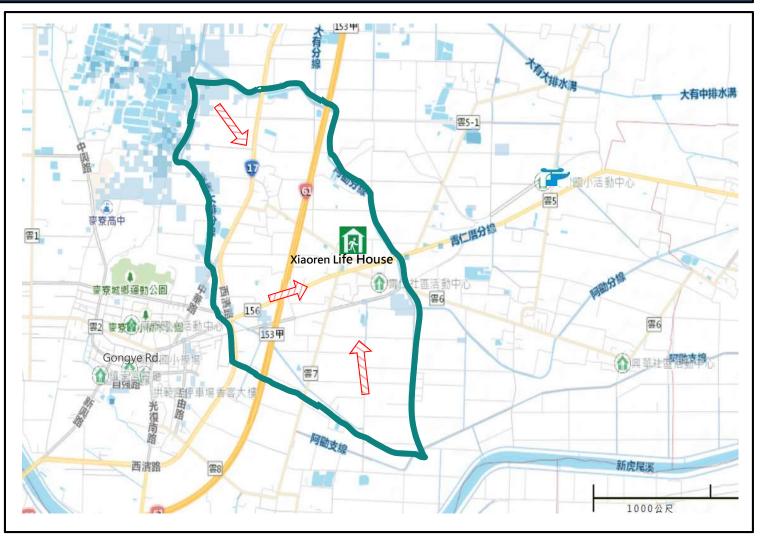

# Evacuation Map of Wayao Village, Mailiao Township, Yunlin County

#### **Evacuation Shelter**

Shelter: Xiaoren Life House Accommodate: 120 people Address: No.8, Xiaoren, Mailiao

Township

TEL: 0937-471933

| ٥      | Administrative Boundary | Labelling                                | Facility                           |
|--------|-------------------------|------------------------------------------|------------------------------------|
| Legeno | Village Boundary        | Evacuation Route  Shelter for Earthquake | Indoor Evacuation Shelter  Helipad |