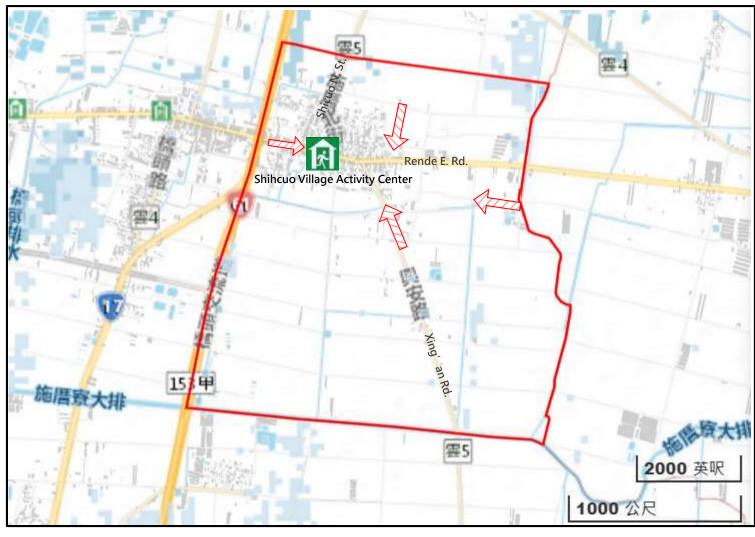

# Evacuation Map of Shihcuo Village, Mailiao Township, Yunlin County

#### Disaster Prevention Information Administration Zone

Population: 4,634 people

#### **Evacuation Shelter**

Shelter: Shihcuo Village Activity Center

Accommodate: 100 people

Address: No. 502, Rende E. Rd., Mailiao Township

TEL: 0963-269937

|        | Administrative Boundary | Labelling                                | Facility                  |
|--------|-------------------------|------------------------------------------|---------------------------|
| Legend | Village Boundary        | Evacuation Route  Shelter for Earthquake | Indoor Evacuation Shelter |