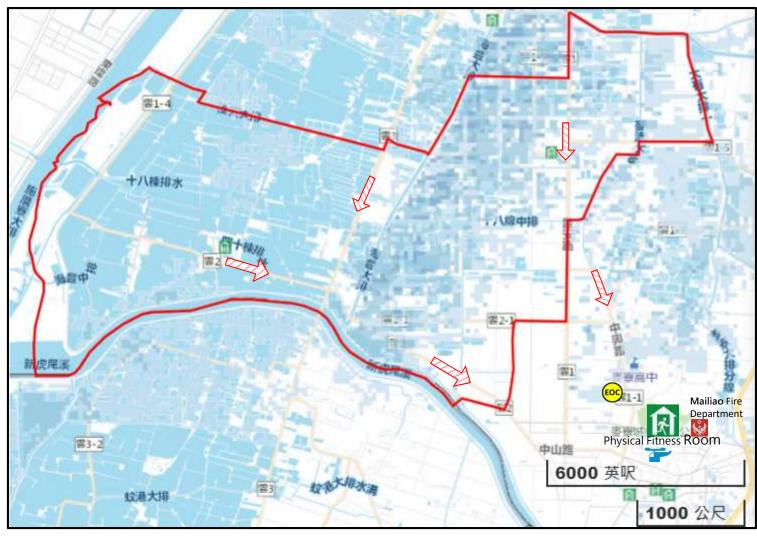

# Evacuation Map of Haifong Village, Mailiao Township, Yunlin County

#### Disaster Prevention Information Administration Zone

Population: 2,715 people

#### **Evacuation Shelter**

Shelter: Physical Fitness

Room

Accommodate: 650 people Address: No.212, Taishun Rd., Mailiao Township TEL: 05-6930369

| р      | Administrative Boundary | Labelling                                | Facility                             |
|--------|-------------------------|------------------------------------------|--------------------------------------|
| Legend | Village Boundary        | Evacuation Route  Shelter for Earthquake | Indoor Evacuation Shelter  Example 1 |