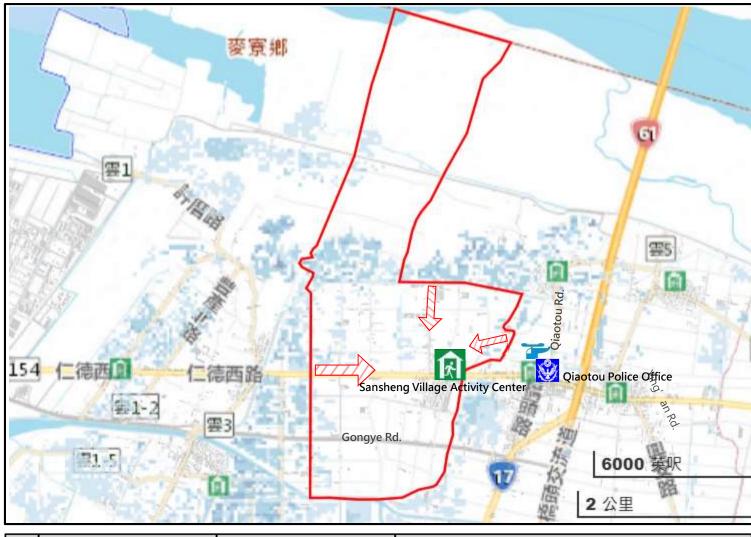

# Evacuation Map of Sansheng Village, Mailiao Township, Yunlin County

#### **Evacuation Shelter**

Shelter: Sansheng Village Activity Center

Accommodate: 130 people

Address: No. 26, Sec. 1, Rende W. Rd., Mailiao Township

TEL: 0952-996406

| _      | Administrative Boundary | Labelling                               |          | Fac                                                   | ility |
|--------|-------------------------|-----------------------------------------|----------|-------------------------------------------------------|-------|
| Legend | Village Boundary        | Evacuation Route Shelter for Earthquake | <b>€</b> | Indoor Evacuation Shelter  Police Department  Helipad |       |