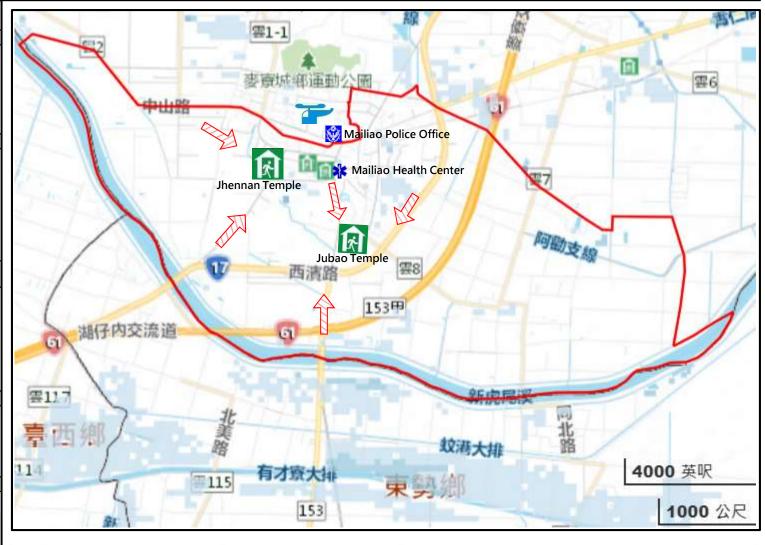

# Evacuation Map of Maifeng Village, Mailiao Township, Yunlin County

#### Disaster Prevention Information Administration Zone

Population: 10,010 people

#### **Emergency notification**

Mailiao Township Emergency Operation Center,(EOC) TEL: 05-6938911

Chief of Village:ZI-WEI WU(吳子

Mobile: 0919-001-700 Mailiao Police Office TEL: 05-6932030

Mailiao Fire Department TEL: 05-6933143

Disaster Prevention

# Information Website

Agency of Rural Development MOA Water Conservation,

http://246.swcb.gov.tw/

Water Resources Agency

http://www.wra.gov.tw/

Highway Bureau, MOTC

http://www.thb.gov.tw/

### **Evacuation Principle**

Earthquake: Take refuge at open spaces or parks.

#### Evacuation Shelter

Shelter: Jhennan Temple (E) Accommodate: 480 people

Address: No. 27-6, Xinxing Rd., Mailiao Township

TEL: 05-6932318

Shelter: Jubao Temple Accommodate: 370 people

Address: No.36, Guangdaliao, Mailiao Township

TEL: 05-6932058

| d      | Administrative Boundary | Labelling                           | Facility                                                               |
|--------|-------------------------|-------------------------------------|------------------------------------------------------------------------|
| Legend | Village Boundary        | Evacuation Route  Shelter for Flood | Indoor Evacuation Shelter  Police Office  Designated Hospital  Helipad |