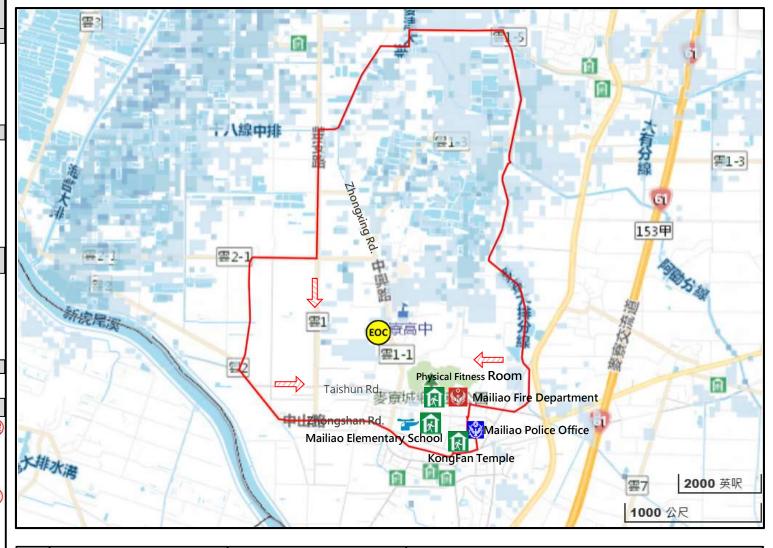

# Evacuation Map of Haifong Village, Mailiao Township, Yunlin County

#### Disaster Prevention Information Administration Zone

Population: 2,715 people

#### **Emergency notification**

Mailiao Township Emergency Operation Center,(EOC) TEL: 05-6938911

Chief of Village:LIAN-DUEI CHEN,(陳連對) Mobile: 0988-921-200

Mailiao Police Office TEL: 05-6932030

Mailiao Fire Department TEL: 05-6933143

#### Disaster Prevention Information Website

Agency of Rural Development MOA Water Conservation,

http://246.swcb.gov.tw/

Water Resources Agency

http://www.wra.gov.tw/

Highway Bureau, MOTC http://www.thb.gov.tw/

#### Evacuation Principle

Earthquake: Take refuge at open spaces or parks.

#### **Evacuation Shelter**

Shelter: Physical Fitness

Room

Accommodate: 650 people Address: No.212, Taishun Rd., Mailiao Township TEL: 05-6930369

| р      | Administrative Boundary | Labelling                                | Facility                             |
|--------|-------------------------|------------------------------------------|--------------------------------------|
| Legend | Village Boundary        | Evacuation Route  Shelter for Earthquake | Indoor Evacuation Shelter  Example 1 |