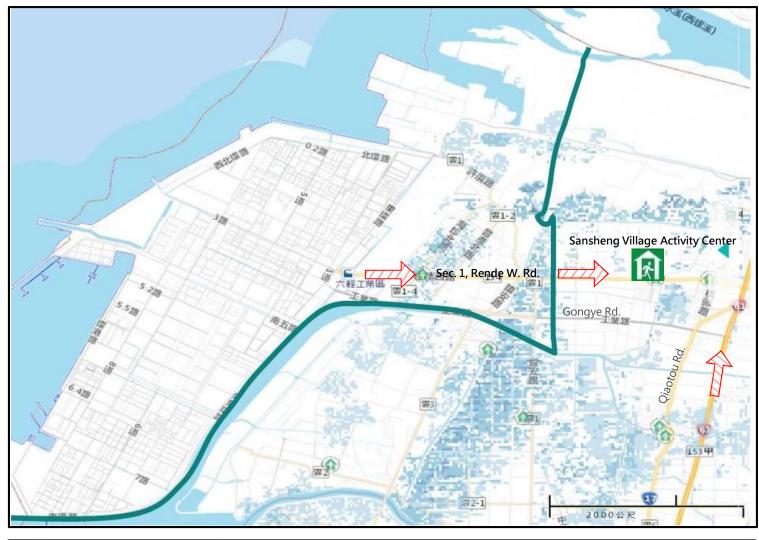

# Evacuation Map of Zhongxing Village, Mailiao Township, Yunlin County

#### **Evacuation Shelter**

Shelter: Sansheng Village

**Activity Center** 

Accommodate: 130 people

Address: No. 26, Sec. 1, Rende W. Rd., Mailiao

Township

TEL: 0952-996406

| р      | Administrative Boundary | Labelling                                | Facility                  |
|--------|-------------------------|------------------------------------------|---------------------------|
| Legeno | Village Boundary        | Evacuation Route  Shelter for Earthquake | Indoor Evacuation Shelter |