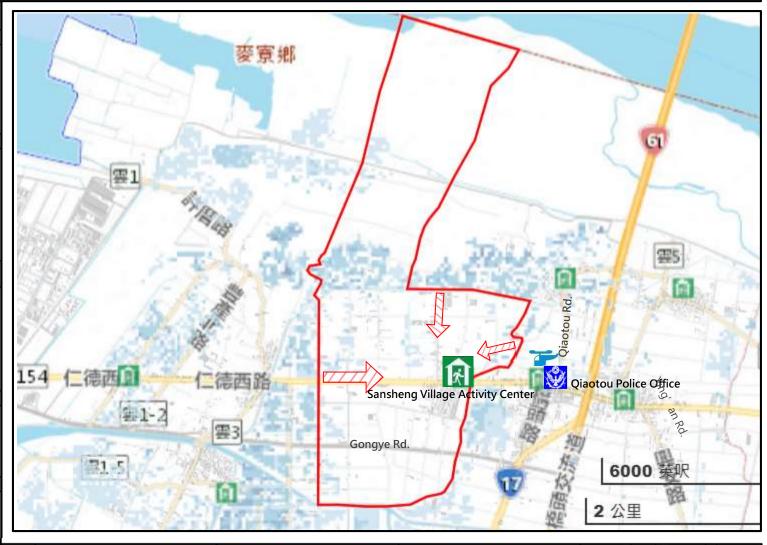

# Floods Evacuation Map of Sansheng Village, Mailiao Township, Yunlin County

# **Emergency notification**

Mailiao Township Emergency Operation Center,(EOC) TEL: 05-6938911

Chief of Village:ZHI-BIN SYU,(許智斌)

Mobile: 0958-557-788

Ciaotou Police Office TEL: 05-6911007

North Five Fire Department TEL: 05-6914939

### **Evacuation Shelter**

Shelter: Sansheng Village
Activity Center

Accommodate: 130 people

Address: No. 26, Sec. 1, Rende W. Rd., Mailiao

Township

TEL: 0952-996406

Made by Mailiao Township Office, Feb 2025

| d     | Administrative Boundary | Labelling         | Facility                  | Flood Potential<br>(500mm/24hr) |
|-------|-------------------------|-------------------|---------------------------|---------------------------------|
| egenc | Village Boundary        | Evacuation Route  | Indoor Evacuation Shelter | 0.5-1.0 m<br>1.0-2.0 m          |
| Le    |                         | Shelter for Flood | Police Department         | 2.0-3.0 m                       |
|       |                         |                   | Helipad                   | >3.0 m                          |