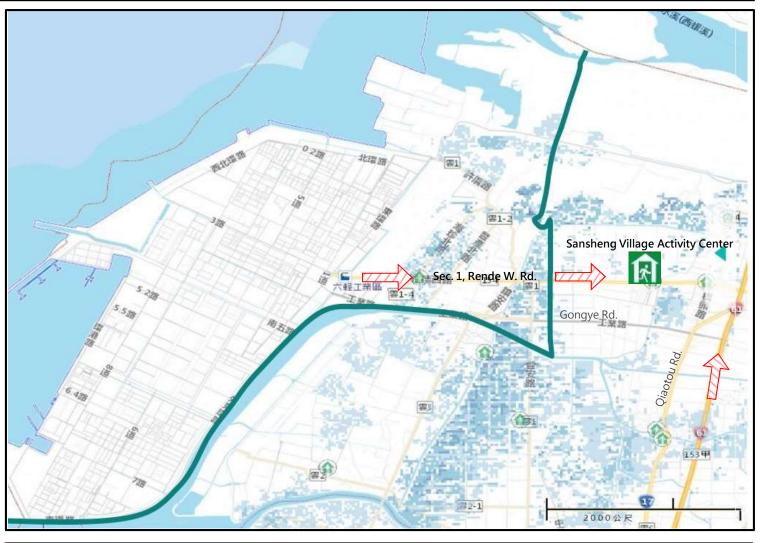

# **Evacuation Principle**

Tsunami: Take refuge at vacuation shelter and stay on a higher floor.

### **Evacuation Shelter**

Shelter: Sansheng Village

**Activity Center** 

Accommodate: 130 people

Address: No. 26, Sec. 1, Rende W. Rd., Mailiao

Township

TEL: 0952-996406

Made by Mailiao Township Office, Feb 2025

| Legend | Administrative Boundary | Labelling                             | Facility                  |
|--------|-------------------------|---------------------------------------|---------------------------|
|        | Village Boundary        | Evacuation Route  Shelter for Tsunami | Indoor Evacuation Shelter |