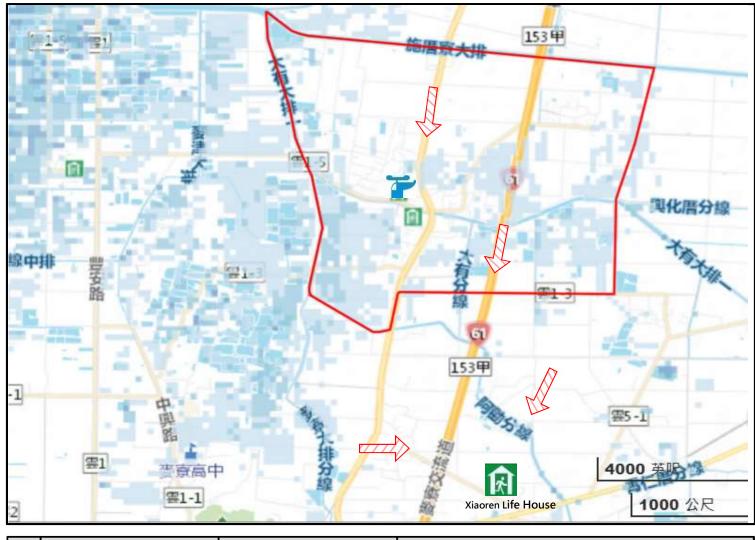

# Evacuation Map of Lunhou Village, Mailiao Township, Yunlin County

#### Disaster Prevention Information Administration Zone

Population: 3,284 people

#### **Evacuation Principle**

Earthquake: Take refuge at open spaces or parks.

### **Evacuation Shelter**

Shelter: Xiaoren Life House
Accommodate: 120 people
Address: No.8, Xiaoren,

Mailiao Township

TEL: 0937-471933

Made by Mailiao Township Office, Feb 2025

| р      | Administrative Boundary | Labelling                                | Facility                           |
|--------|-------------------------|------------------------------------------|------------------------------------|
| Legend | Village Boundary        | Evacuation Route  Shelter for Earthquake | Indoor Evacuation Shelter  Helipad |