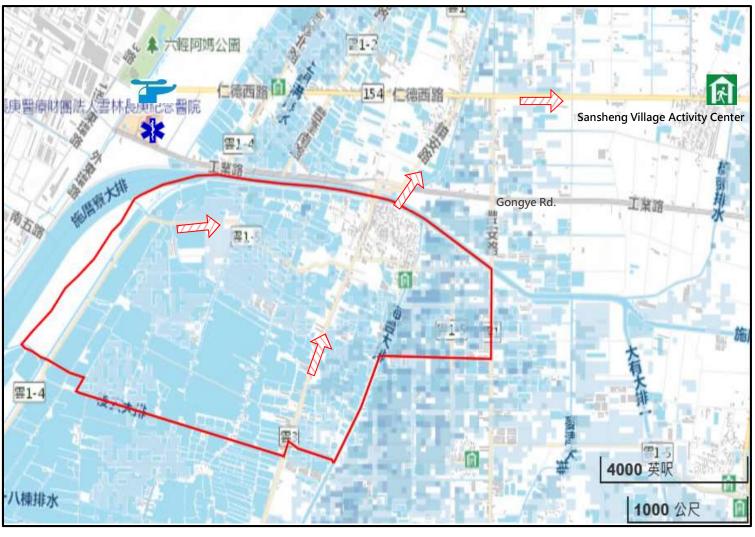

# Evacuation Map of Houan Village, Mailiao Township, Yunlin County

#### **Evacuation Principle**

Earthquake: Take refuge at open spaces or parks.

## **Evacuation Shelter**

Shelter: Sansheng Village Activity Center

Accommodate: 130

people

Address: No. 26, Sec. 1, Rende W. Rd., Mailiao Township

TEL: 0952-996406

Made by Mailiao Township Office, Feb 2025

| ٦      | Administrative Boundary | Labelling |                                            | Facility     |                                                         |  |
|--------|-------------------------|-----------|--------------------------------------------|--------------|---------------------------------------------------------|--|
| Legenc | Village Boundary        |           | Evacuation Route<br>Shelter for Earthquake | <b>E</b> * • | Indoor Evacuation Shelter  Designated Hospital  Helipad |  |