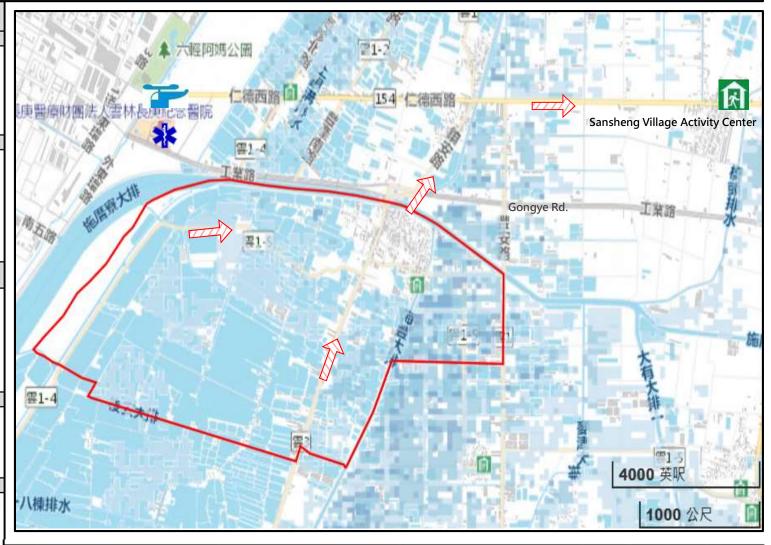

# Evacuation Map of Houan Village, Mailiao Township, Yunlin County

## **Evacuation Principle**

Floods: Vertical refuge. People live in lowlands go to shelters.

### **Evacuation Shelter**

Shelter: Sansheng Village Activity Center

Accommodate: 130 people

Address: No. 26, Sec. 1, Rende W. Rd., Mailiao

Township

TEL: 0952-996406

Made by Mailiao Township Office, Feb 2025

| a      | Administrative Boundary | Labelling                           | Facility                                                | Flood Potential<br>(500mm/24hr)               |
|--------|-------------------------|-------------------------------------|---------------------------------------------------------|-----------------------------------------------|
| Legenc | Village Boundary        | Evacuation Route  Shelter for Flood | Indoor Evacuation Shelter  Designated Hospital  Helipad | 0.5-1.0 m<br>1.0-2.0 m<br>2.0-3.0 m<br>>3.0 m |