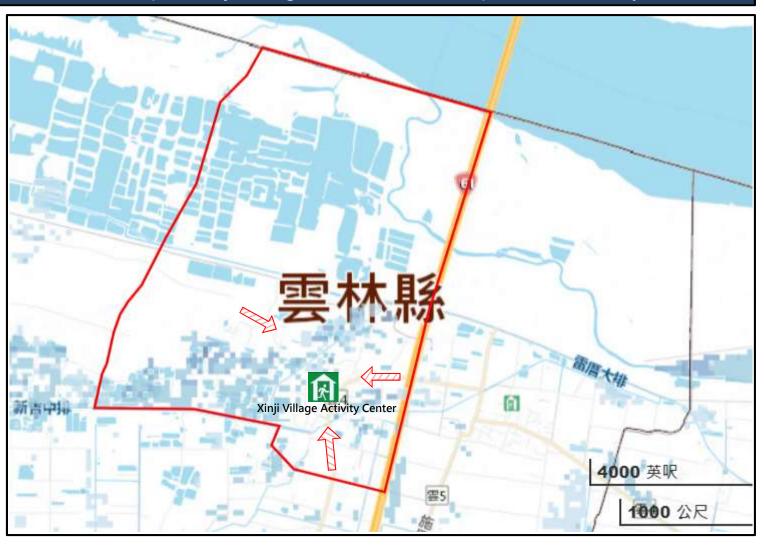

# Disaster Prevention Information Administration Zone

Population: 1,462people

#### **Evacuation Shelter**

海

Shelter: Xinji Village Activity Center

Accommodate: 40 people

Address: No. 69-1, Xinji, Mailiao Township

TEL: 05-6912282

Made by Mailiao Township Office, Feb 2025

| Legend | Administrative Boundary | Labelling                             | Facility                    |
|--------|-------------------------|---------------------------------------|-----------------------------|
|        | Village Boundary        | Evacuation Route  Shelter for Tsunami | ि Indoor Evacuation Shelter |