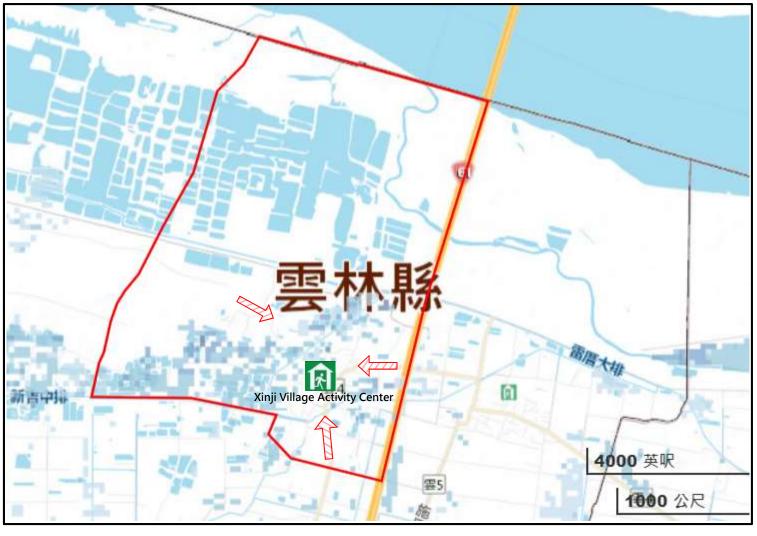

# Evacuation Map of Sinji Village, Mailiao Township, Yunlin County

## **Evacuation Principle**

Floods: Vertical refuge. People live in lowlands go to shelters.

### **Evacuation Shelter**

Shelter: Xinji Village Activity Center Accommodate: 40 people

Address: No. 69-1, Xinji, Mailiao Township

TEL: 05-6912282

Made by Mailiao Township Office, Feb 2025

| р      | Administrative Boundary | Labelling                          | Facility                  | Flood Potential<br>(500mm/24hr)               |
|--------|-------------------------|------------------------------------|---------------------------|-----------------------------------------------|
| Legenc | Village Boundary        | Evacuation Route Shelter for Flood | Indoor Evacuation Shelter | 0.5-1.0 m<br>1.0-2.0 m<br>2.0-3.0 m<br>>3.0 m |