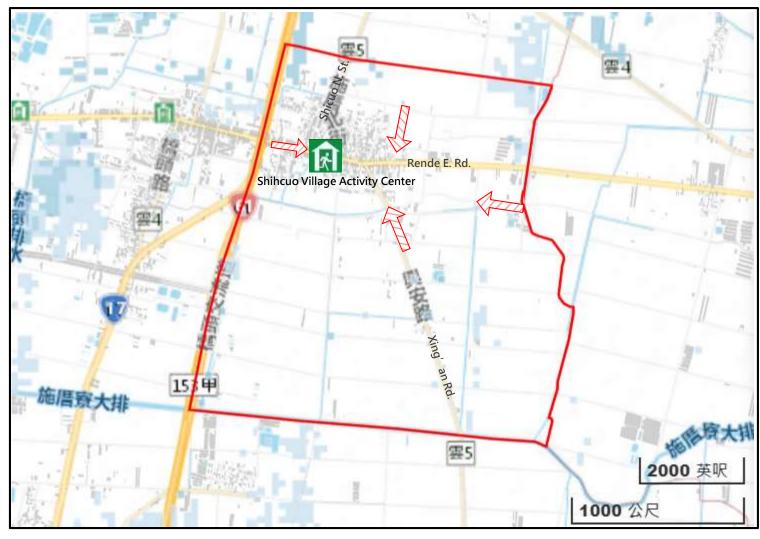

## Evacuation Map of Shihcuo Village, Mailiao Township, Yunlin County

#### **Evacuation Principle**

Tsunami: Take refuge at vacuation shelter and stay on a higher floor.

### **Evacuation Shelter**

Shelter: Shihcuo Village Activity Center

Accommodate: 100 people

Address: No. 502, Rende E. Rd., Mailiao Township

TEL: 0963-269937

Made by Mailiao Township Office, Feb 2025

| Legend | Administrative Boundary | Labelling                             | Facility                  |
|--------|-------------------------|---------------------------------------|---------------------------|
|        | Village Boundary        | Evacuation Route  Shelter for Tsunami | Indoor Evacuation Shelter |