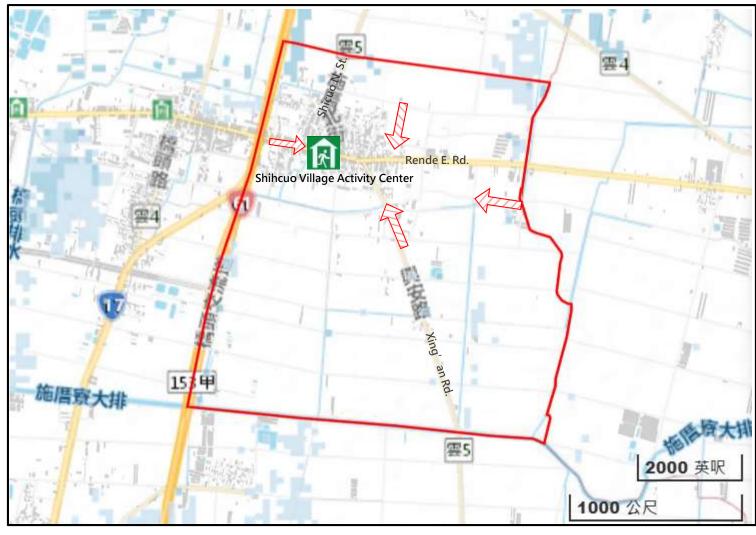

# Evacuation Map of Shihcuo Village, Mailiao Township, Yunlin County

# Disaster Prevention Information Administration Zone

Population: 4,634 people

#### **Evacuation Principle**

Earthquake: Take refuge at open spaces or parks.

### **Evacuation Shelter**

Shelter: Shihcuo Village Activity Center

Accommodate: 100 people

Address: No. 502, Rende E. Rd., Mailiao Township

TEL: 0963-269937

Made by Mailiao Township Office, Feb 2025

| Puegend | Administrative Boundary | Labelling                                | Facility                  |
|---------|-------------------------|------------------------------------------|---------------------------|
|         | Village Boundary        | Evacuation Route  Shelter for Earthquake | Indoor Evacuation Shelter |