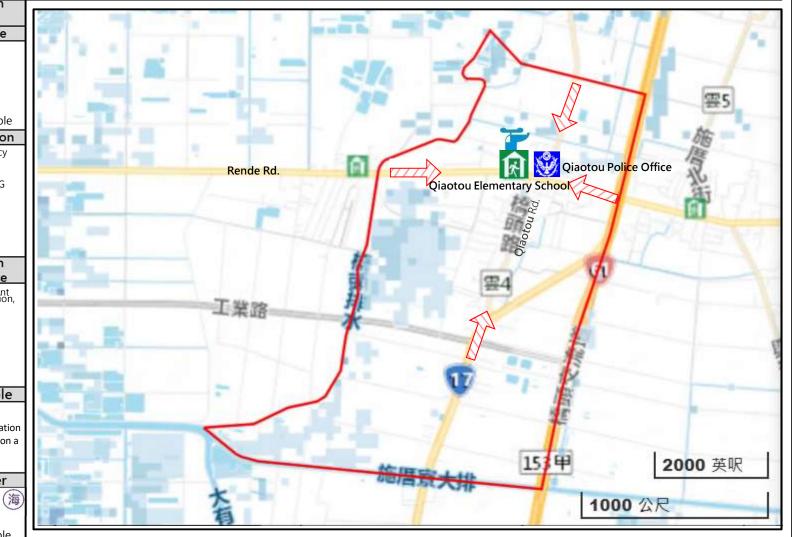

# **Evacuation Principle**

Tsunami: Take refuge at vacuation shelter and stay on a higher floor.

## **Evacuation Shelter**

Shelter: Qiaotou Elementary School

Accommodate: 380 people

Address: No. 248, Rende Rd., Mailiao Township TEL: 05-6912358#23

Made by Mailiao Township Office, Feb 2025

| -      | Administrative Boundary | Labelling                             | Facility                                          |
|--------|-------------------------|---------------------------------------|---------------------------------------------------|
| Legend | Village Boundary        | Evacuation Route  Shelter for Tsunami | Indoor Evacuation Shelter  Police Office  Helipad |