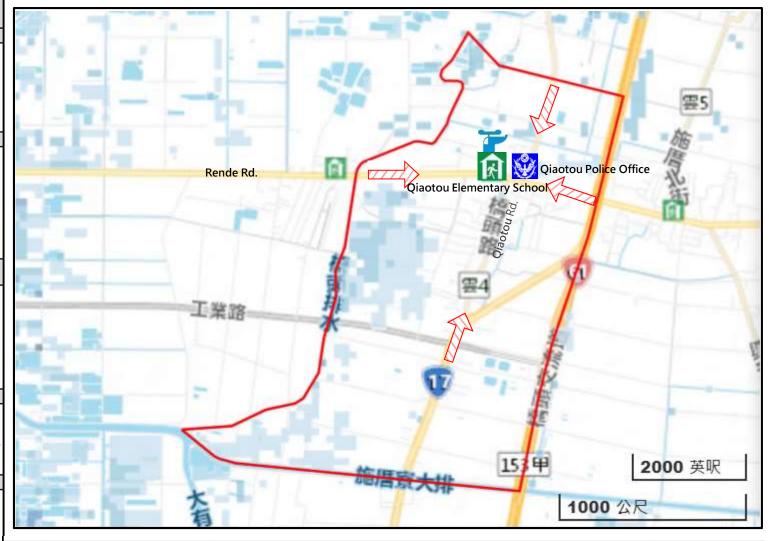

# Evacuation Map of Qiaotou Village, Mailiao Township, Yunlin County

#### **Emergency notification**

Mailiao Township Emergency Operation Center,(EOC) TEL: 05-6938911

Chief of Village: CIN-HUANG SYU,(許欽煌) Mobile: 0931-587-740

Ciaotou Police Office TEL: 05-6911007

North Five Fire Department TEL: 05-6914939

## **Evacuation Principle**

Floods: Vertical refuge. People live in lowlands go to shelters.

#### **Evacuation Shelter**

Shelter: Qiaotou Elementary School

Accommodate: 380 people

Address: No. 248, Rende Rd., Mailiao Township TEL: 05-6912358#23

Made by Mailiao Township Office, Feb 2025

| q      | Administrative Boundary | Labelling                           | Facility                                        | Flood Potential<br>(500mm/24hr)               |
|--------|-------------------------|-------------------------------------|-------------------------------------------------|-----------------------------------------------|
| Legenc | Village Boundary        | Evacuation Route  Shelter for Flood | Indoor Evacuation Shelter Police Office Helipad | 0.5-1.0 m<br>1.0-2.0 m<br>2.0-3.0 m<br>>3.0 m |