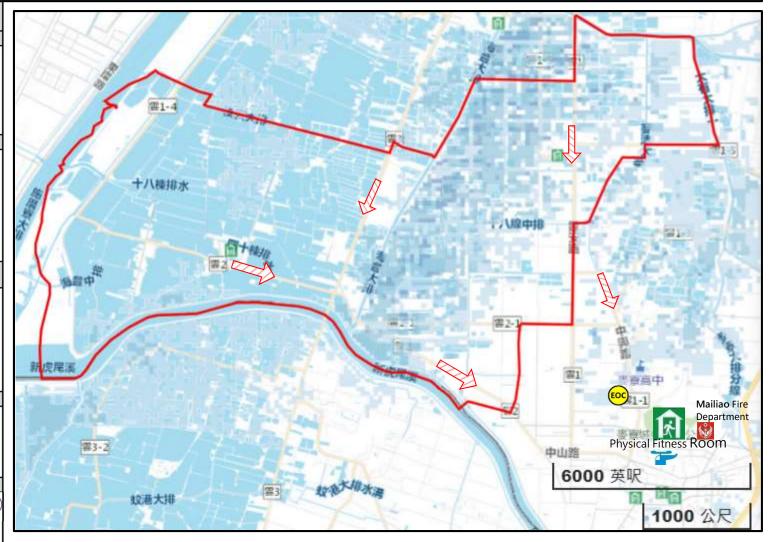

## Evacuation Map of Haifong Village, Mailiao Township, Yunlin County

# Disaster Prevention Information Administration Zone

Population: 2,715 people

#### **Emergency notification**

Mailiao Township Emergency Operation Center,(EOC) TEL: 05-6938911

Chief of Village:LIAN-DUEI CHEN,(陳連對) Mobile: 0988-921-200

Mailiao Police Office TEL: 05-6932030

Mailiao Fire Department TEL: 05-6933143

#### **Evacuation Principle**

Tsunami: Take refuge at vacuation shelter and stay on a higher floor.

#### **Evacuation Shelter**

Shelter: Physical Fitness Room

TEL: 05-6930369

Accommodate: 650 people Address: No.212, Taishun Rd., Mailiao Township

Made by Mailiao Township Office, Feb 2025

| Legend | Administrative Boundary | Labelling                             | Facility                             |
|--------|-------------------------|---------------------------------------|--------------------------------------|
|        | Village Boundary        | Evacuation Route  Shelter for Tsunami | Indoor Evacuation Shelter  Example 1 |