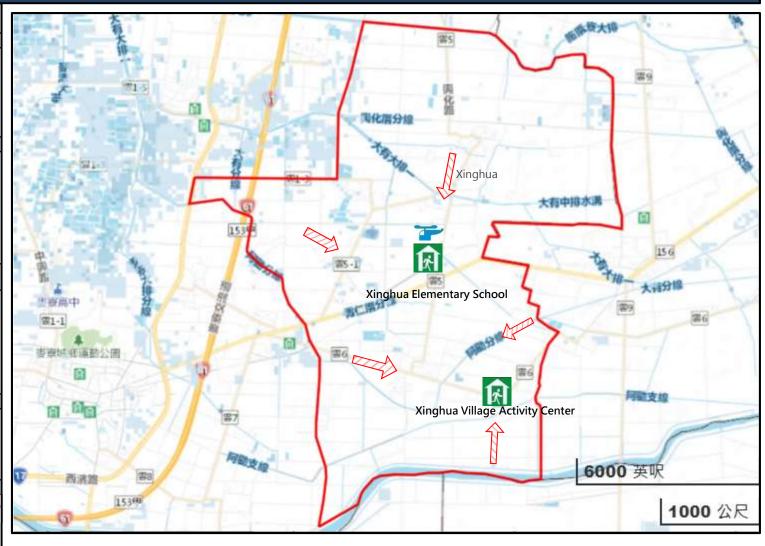

# **Evacuation Principle**

Tsunami: Take refuge at vacuation shelter and stay on a higher floor.

#### Evacuation Shelter

Shelter: Xinghua Elementary (a)

Accommodate: 100 people Address: No. 1, Xinghua, Mailiao Township TEL: 05-6932574#9

海

Shelter: Xinghua Village Activity Center Accommodate: 180 people Address: No. 50-1, Xinghua, Mailiao Township

TEL: 0934-066311

Made by Mailiao Township Office, Feb 2025

| Legend | Administrative Boundary | Labelling                              | Facility                           |
|--------|-------------------------|----------------------------------------|------------------------------------|
|        | Village Boundary        | Evacuation Route 為 Shelter for Tsunami | Indoor Evacuation Shelter  Helipad |