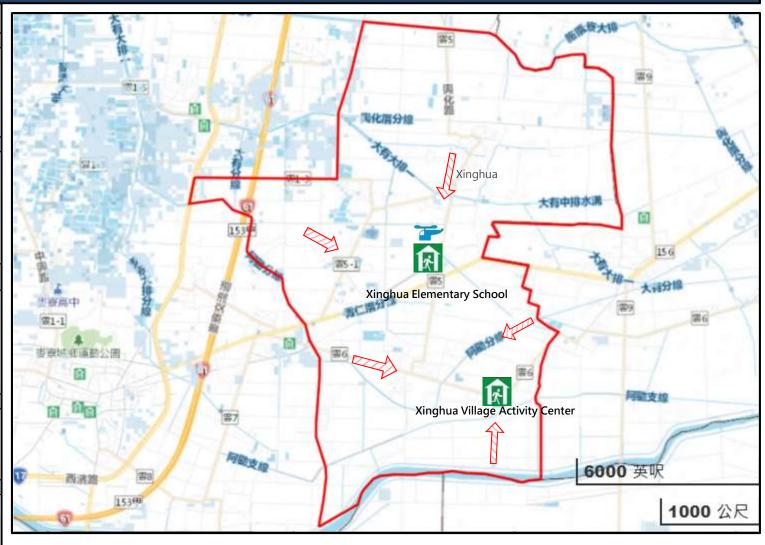

## **Evacuation Shelter**

Shelter: Xinghua Elementary Eschool

Accommodate: 100 people Address: No. 1, Xinghua, Malliao Township TEL: 05-6932574#9

Shelter: Xinghua Village Activity Center Accommodate: 180 people

Address: No. 50-1, Xinghua, Mailiao Township

TEL: 0934-066311

Made by Mailiao Township Office, Feb 2025

| Legend | Administrative Boundary | Labelling                           | Facility                           |
|--------|-------------------------|-------------------------------------|------------------------------------|
|        | Village Boundary        | Evacuation Route  Shelter for Flood | Indoor Evacuation Shelter  Helipad |