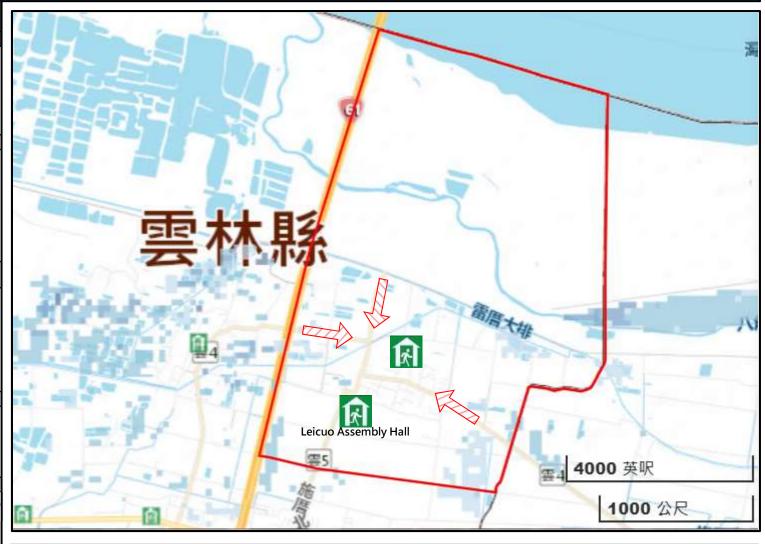

# Evacuation Map of Leicuo Village, Mailiao Township, Yunlin County

#### Disaster Prevention Information Administration Zone

Population: 2,763 people

#### **Evacuation Shelter**

Shelter: Leicuo Village Activity Center Accommodate: 50 people Address:No. 62-2, Leicuo, Malliao Township TEL: 05-6912277

Shelter: Leicuo Assembly

Accommodate: 190 people Address: No. 122-66, Leicuo, Malliao Township TEL: 0912-314345

Made by Mailiao Township Office, Feb 2025

| ٥      | Administrative Boundary | Labelling                             | Facility                  |
|--------|-------------------------|---------------------------------------|---------------------------|
| Legend | Village Boundary        | Evacuation Route  Shelter for Tsunami | Indoor Evacuation Shelter |