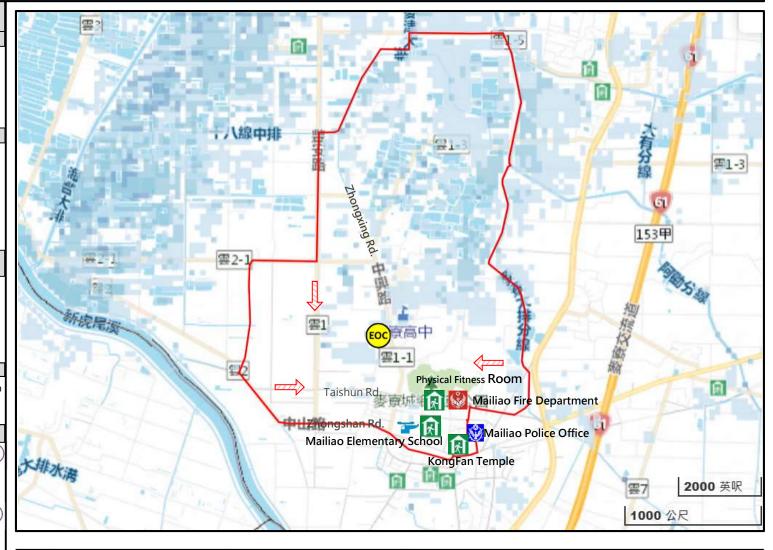

# Evacuation Map of Maijin Village, Mailiao Township, Yunlin County

## **Evacuation Principle**

Tsunami: Take refuge at vacuation shelter and stay on a higher floor.

# **Evacuation Principle**

海 Shelter: Physical Fitness Room Accommodate: 650 people Address: No.212, Taishun Rd., Mailiao Township TEL: 05-6930369

Shelter: Mailiao Elementary (a)

Accommodate: 680 people Address: No. 260, Zhongshan Rd., Mailiao Township TEL: 05-6932266#13

海 Shelter: KongFan Temple Accommodate: 430 people Address: No.3, Zhongzheng Rd. ., Mailiao Township TEL: 05-6932033

Made by Mailiao Township Office, Feb 2025

| þ      | Administrative Boundary | Labelling                                 | Facility                                                                           |
|--------|-------------------------|-------------------------------------------|------------------------------------------------------------------------------------|
| Legend | Village Boundary        | Evacuation Route  (海) Shelter for Tsunami | Indoor Evacuation Shelter  Example 2 Police Office  Fire Department  Police Office |