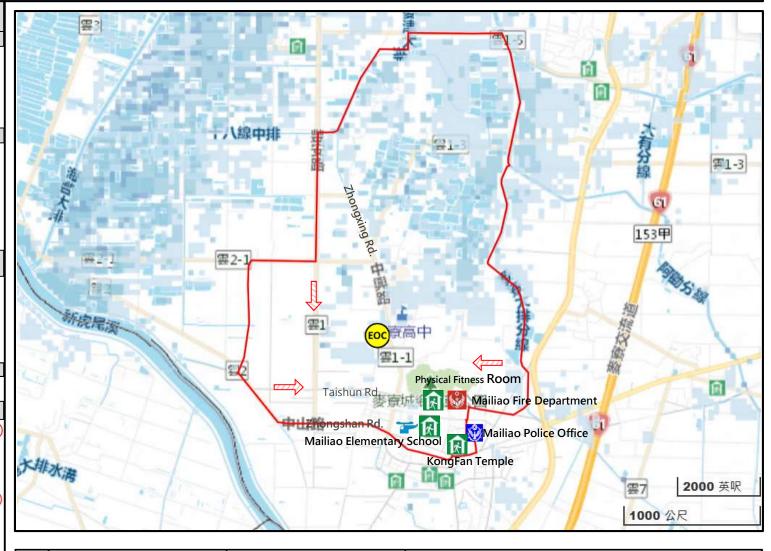

#### **Evacuation Principle**

Earthquake: Take refuge at open spaces or parks.

### **Evacuation Principle**

Shelter: Physical Fitness Room

Accommodate: 650 people Address: No.212, Taishun Rd., Mailiao Township TEL: 05-6930369

Shelter: Mailiao Elementary School Accommodate: 680 people Address: No. 260, Zhongshan Rd., Mailiao Township

TEL: 05-6932266#13

Shelter: KongFan Temple 🧱 Accommodate: 430 people Address: No.3, Zhongzheng Rd. ., Mailiao Township

TEL: 05-6932033

Made by Mailiao Township Office, Feb 2025

| Legend |  | Administrative Boundary | Labelling                           | Facility                                                                           |
|--------|--|-------------------------|-------------------------------------|------------------------------------------------------------------------------------|
|        |  | Village Boundary        | Evacuation Route  Shelter for Flood | Indoor Evacuation Shelter  Example 2 Police Office  Fire Department  Police Office |