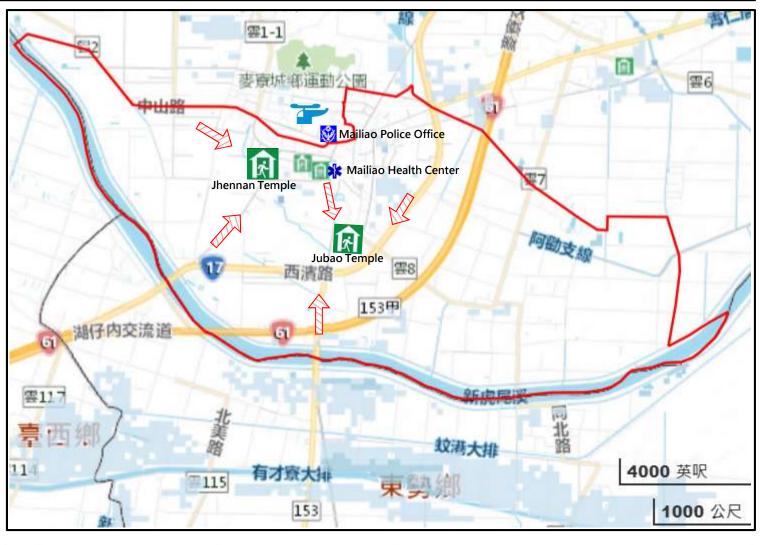

## Evacuation Map of Maifeng Village, Mailiao Township, Yunlin County

# Disaster Prevention Information Administration Zone

Population: 10,010 people

#### **Evacuation Principle**

Earthquake: Take refuge at open spaces or parks.

#### **Evacuation Shelter**

Shelter: Jhennan Temple (E) Accommodate: 480 people

Address: No. 27-6, Xinxing Rd., Mailiao Township

TEL: 05-6932318

Shelter: Jubao Temple Accommodate: 370 people

Address: No.36, Guangdaliao, Mailiao Township

TEL: 05-6932058

Made by Mailiao Township Office, Feb 2025

| d      | Administrative Boundary | Labelling                           | Facility                                                               |
|--------|-------------------------|-------------------------------------|------------------------------------------------------------------------|
| Legend | Village Boundary        | Evacuation Route  Shelter for Flood | Indoor Evacuation Shelter  Police Office  Designated Hospital  Helipad |